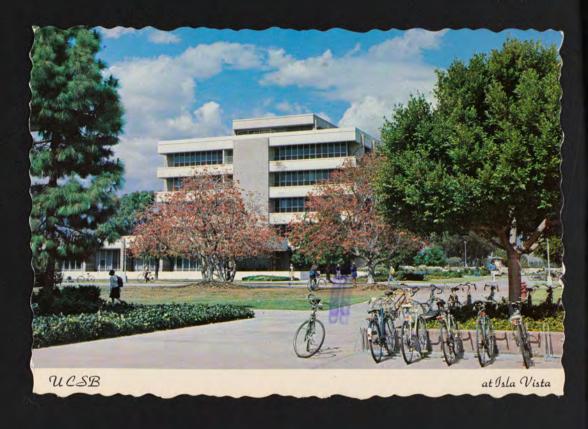

## UCSB CAMPUS In colorful Springtime Array

These fascinating and colorful trees common to South China, known as the Coral Tree, are truly an interesting addition to the landscoping of the campus area with the Administration 9 Building in the background