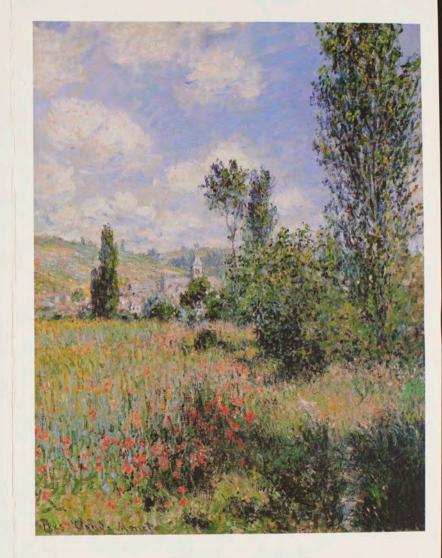

## PATH IN THE ILE SAINT-MARTIN, VÉTHEUIL

Oil on canvas by Claude Monet French, 1840–1926

## THE METROPOLITAN MUSEUM OF ART

Bequest of Julia W. Emmons, 1956 (56.135.1) (K) 11-08146-0 Columbus, Oltio 4320,

Brian Lamb C-SPAN 400 N. Capital Street NW Suite 650 Washington, D.C. 20001